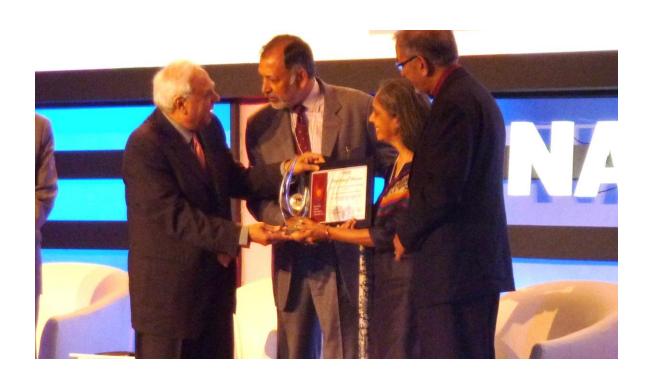

During the course of the year Anudip was the recipient of the distinguished NASSCOM Social Innovation Honors award from the Hon'ble Central Minister for IT, HR and Telecom, Mr. Kapil Sibal before the cream of the IT industry.